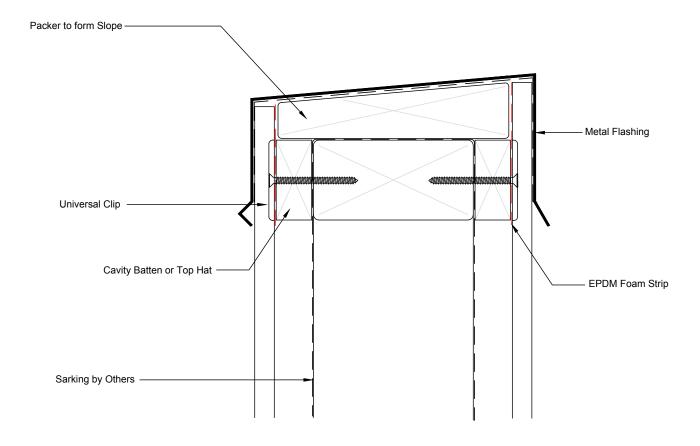

### Vertical Cladding Roof / Wall Junction

#### TYPICAL VERTICAL FIXING DETAIL

This information is generic in nature and supplied for guidance purposes only. Top Hat dimensions are nominal. Dimensions, spacing, spans and stiffener requirements will need to be confirmed by a suitably qualified professional to suit the specific application.