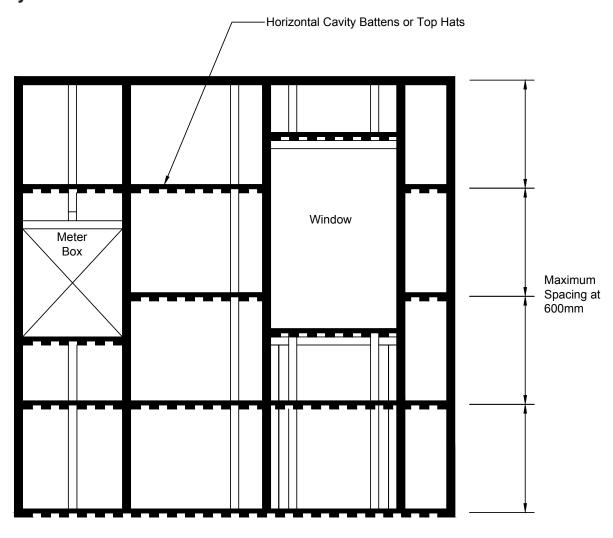

# Vertical Cladding Wall Layout

#### TYPICAL VERTICAL FIXING DETAIL

This information is generic in nature and supplied for guidance purposes only. Top Hat dimensions are nominal. Dimensions, spacing, spans and stiffener requirements will need to be confirmed by a suitably qualified professional to suit the specific application.