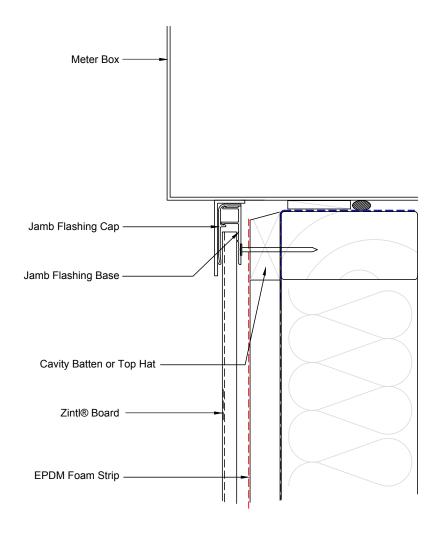

### Vertical Cladding Meter Box Head

#### TYPICAL VERTICAL FIXING DETAIL

This information is generic in nature and supplied for guidance purposes only. Top Hat dimensions are nominal. Dimensions, spacing, spans and stiffener requirements will need to be confirmed by a suitably qualified professional to suit the specific application.