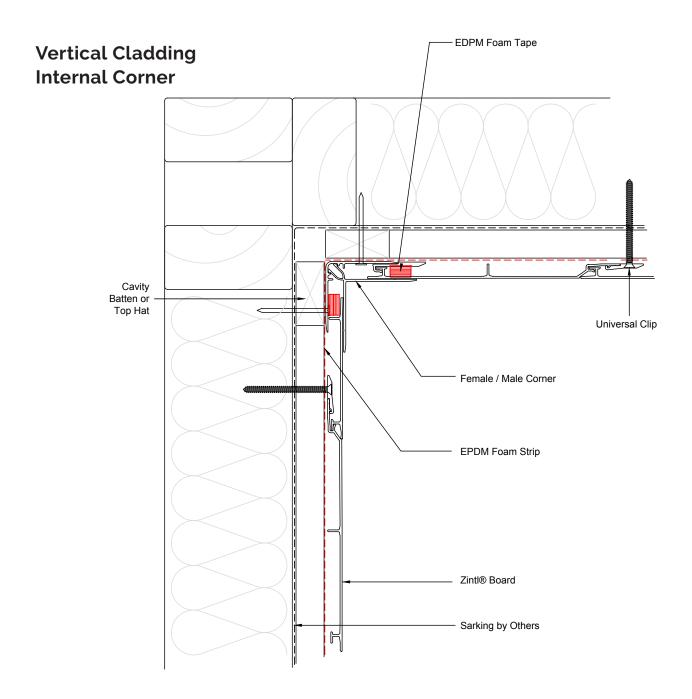

### Vertical Cladding External Corner

#### TYPICAL VERTICAL FIXING DETAIL

This information is generic in nature and supplied for guidance purposes only. Top Hat dimensions are nominal. Dimensions, spacing, spans and stiffener requirements will need to be confirmed by a suitably qualified professional to suit the specific application.