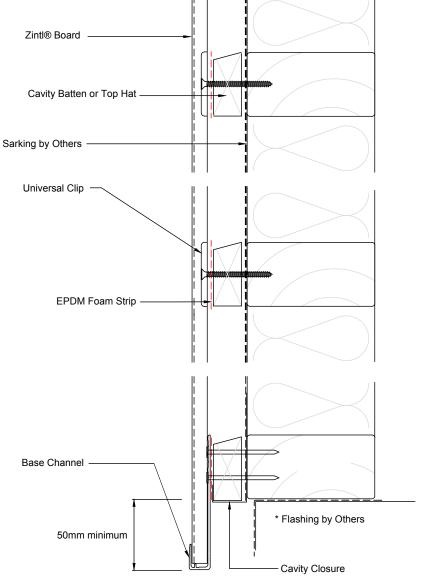

# Vertical Cladding Wall Starter

#### TYPICAL VERTICAL FIXING DETAIL

This information is generic in nature and supplied for guidance purposes only. Top Hat dimensions are nominal. Dimensions, spacing, spans and stiffener requirements will need to be confirmed by a suitably qualified professional to suit the specific application.