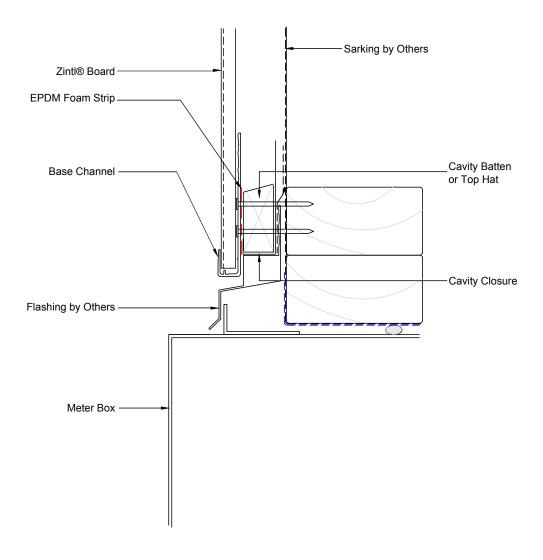

### Vertical Cladding Meter Box Sill

### TYPICAL VERTICAL FIXING DETAIL

This information is generic in nature and supplied for guidance purposes only. Top Hat dimensions are nominal. Dimensions, spacing, spans and stiffener requirements will need to be confirmed by a suitably qualified professional to suit the specific application.