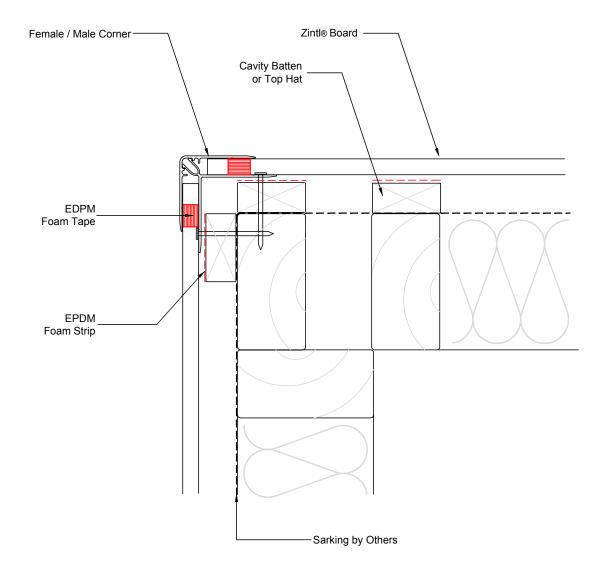

### Vertical Cladding External Corner

#### TYPICAL VERTICAL FIXING DETAIL

This information is generic in nature and supplied for guidance purposes only. Top Hat dimensions are nominal. Dimensions, spacing, spans and stiffener requirements will need to be confirmed by a suitably qualified professional to suit the specific application.