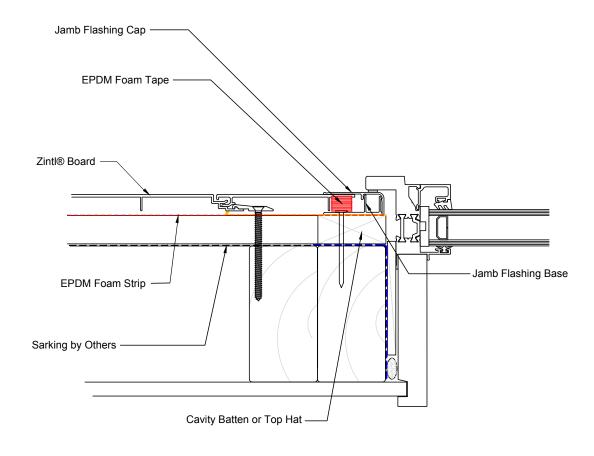

# Vertical Cladding Window Jamb

#### TYPICAL VERTICAL FIXING DETAIL

This information is generic in nature and supplied for guidance purposes only. Top Hat dimensions are nominal. Dimensions, spacing, spans and stiffener requirements will need to be confirmed by a suitably qualified professional to suit the specific application.

# TYPICAL VERTICAL FIXING DETAIL

### TYPICAL VERTICAL FIXING DETAIL

This information is generic in nature and supplied for guidance purposes only. Top Hat dimensions are nominal. Dimensions, spacing, spans and stiffener requirements will need to be confirmed by a suitably qualified professional to suit the specific application.