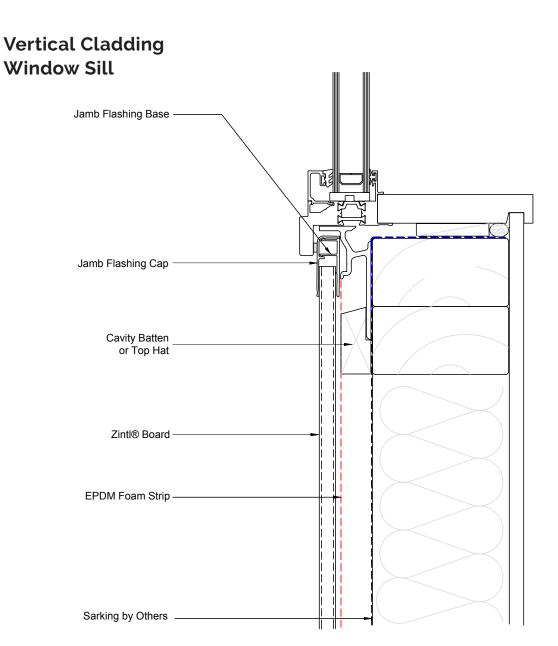

# Vertical Cladding Window Jamb

#### TYPICAL VERTICAL FIXING DETAIL

This information is generic in nature and supplied for guidance purposes only. Top Hat dimensions are nominal. Dimensions, spacing, spans and stiffener requirements will need to be confirmed by a suitably qualified professional to suit the specific application.

# TYPICAL VERTICAL FIXING DETAIL

### TYPICAL VERTICAL FIXING DETAIL

This information is generic in nature and supplied for guidance purposes only. Top Hat dimensions are nominal. Dimensions, spacing, spans and stiffener requirements will need to be confirmed by a suitably qualified professional to suit the specific application.