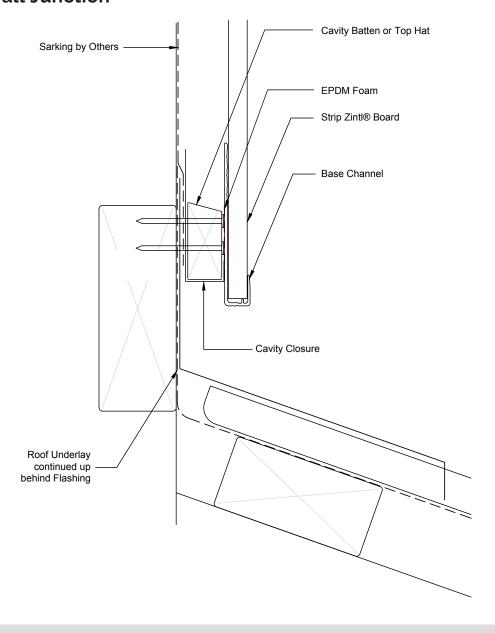

### Vertical Cladding Roof / Wall Junction

#### TYPICAL VERTICAL FIXING DETAIL

This information is generic in nature and supplied for guidance purposes only. Top Hat dimensions are nominal. Dimensions, spacing, spans and stiffener requirements will need to be confirmed by a suitably qualified professional to suit the specific application.