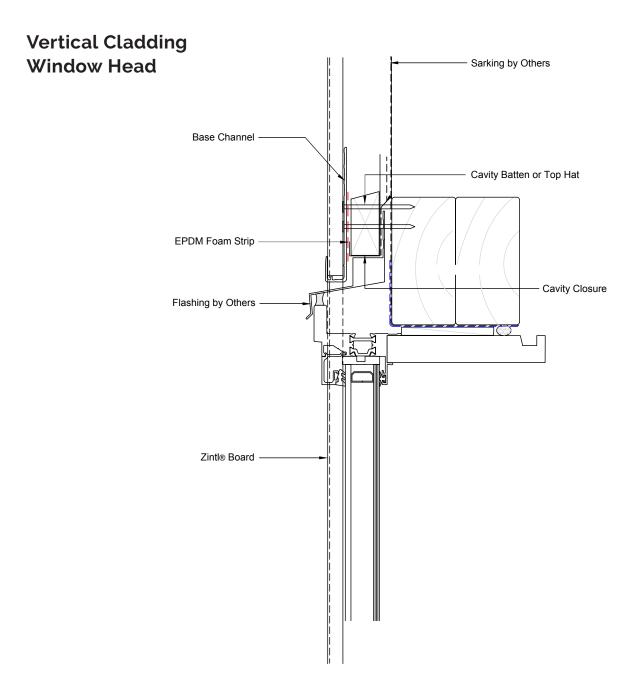

# Vertical Cladding Window Jamb

#### TYPICAL VERTICAL FIXING DETAIL

This information is generic in nature and supplied for guidance purposes only. Top Hat dimensions are nominal. Dimensions, spacing, spans and stiffener requirements will need to be confirmed by a suitably qualified professional to suit the specific application.

# TYPICAL VERTICAL FIXING DETAIL

### TYPICAL VERTICAL FIXING DETAIL

This information is generic in nature and supplied for guidance purposes only. Top Hat dimensions are nominal. Dimensions, spacing, spans and stiffener requirements will need to be confirmed by a suitably qualified professional to suit the specific application.