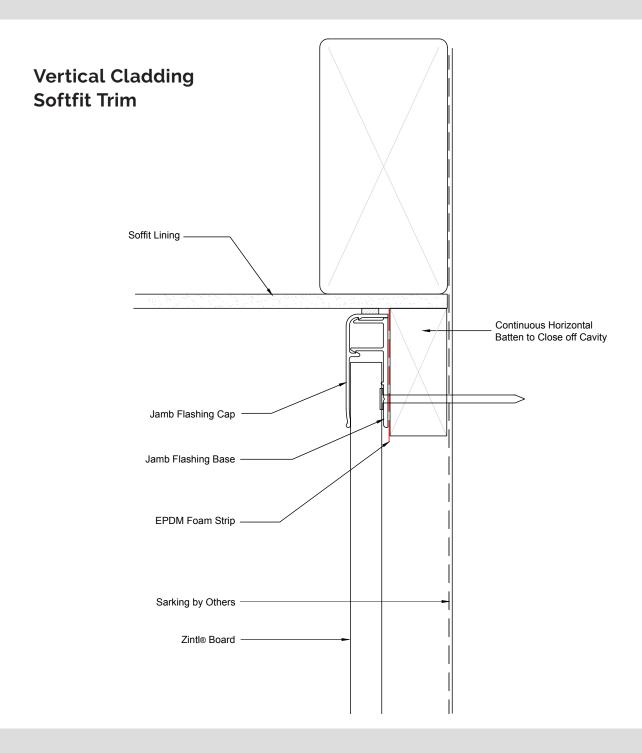

# Vertical Cladding Window Jamb

#### TYPICAL VERTICAL FIXING DETAIL

This information is generic in nature and supplied for guidance purposes only. Top Hat dimensions are nominal. Dimensions, spacing, spans and stiffener requirements will need to be confirmed by a suitably qualified professional to suit the specific application.