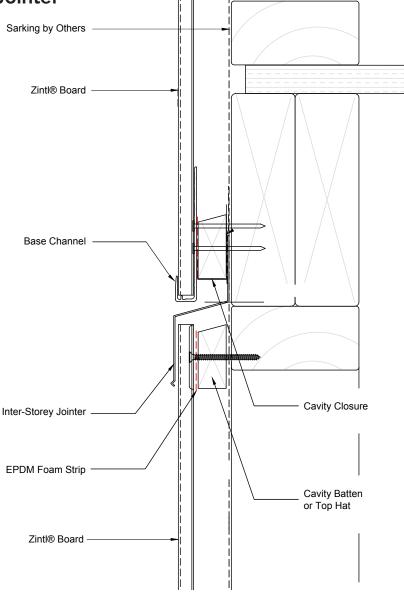

### Vertical Cladding Meter Box Sill

### TYPICAL VERTICAL FIXING DETAIL

This information is generic in nature and supplied for guidance purposes only. Top Hat dimensions are nominal. Dimensions, spacing, spans and stiffener requirements will need to be confirmed by a suitably qualified professional to suit the specific application.

### Vertical Cladding Meter Box Head

#### TYPICAL VERTICAL FIXING DETAIL

This information is generic in nature and supplied for guidance purposes only. Top Hat dimensions are nominal. Dimensions, spacing, spans and stiffener requirements will need to be confirmed by a suitably qualified professional to suit the specific application.